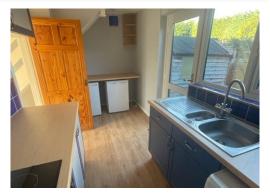

#### PROPERTY FEATURES

- Good sized lounge with laminate flooring
- Resident parking
- Large double bedroom
- Newly decorated throughout
- Bathroom with walk in shower
- Kitchen with breakfast bar area
- Available end of November