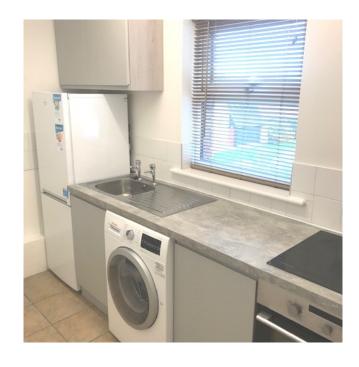

### PROPERTY FEATURES

- Good sized lounge/ bedroom
- Modern fitted kitchen
- Allocated parking space
- Walk in shower

\*\*AVAILABLE END OF JULY\*\*

\*\*\*\*