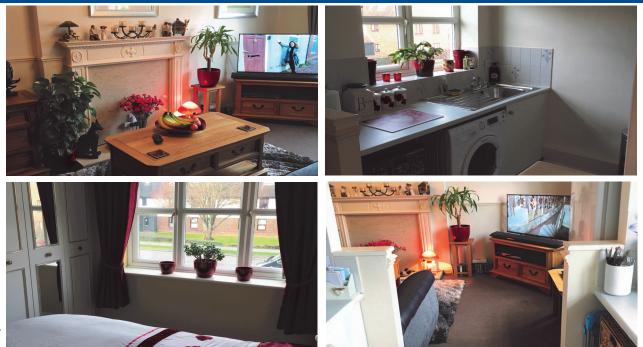

### Property comprises of:

- Large entrance hall with phone entry and one storage heater. Access to airing cupboard.
- Master bedroom (double) with white built in wardrobes / dresser with lighting.
- Main bathroom W.C & Sink with Power shower over bath. Fully tiled.
- Lounge/diner (21 ft) with an electric featured fire place and built in cupboard.
- Kitchen Leading off lounge white overhead units, electric hob, oven and extractor fan to remain. Space for dishwasher and washing machine.
- Secure allocated parking (car port).
- No pets
- Working tenants only
- Available mid March